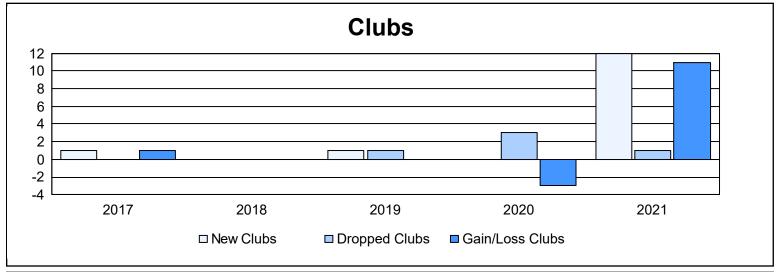

District P As of June 2021 Cumulative

| Year      | New<br>Clubs | Dropped<br>Clubs | Gain/<br>Loss<br>Clubs | New<br>Members | Charter<br>Members | Reinstate<br>Members | Transfer<br>Members | Total<br>Member<br>Added | Total<br>Members<br>Dropped | Gain/<br>Loss<br>Members |
|-----------|--------------|------------------|------------------------|----------------|--------------------|----------------------|---------------------|--------------------------|-----------------------------|--------------------------|
| 2016-2017 | 1            | 0                | 1                      | 11             | 29                 | 8                    | 0                   | 48                       | 21                          | 27                       |
| 2017-2018 | 0            | 0                | 0                      | 3              | 22                 | 2                    | 0                   | 27                       | 40                          | -13                      |
| 2018-2019 | 1            | 1                | 0                      | 4              | 22                 | 0                    | 0                   | 26                       | 22                          | 4                        |
| 2019-2020 | 0            | 3                | -3                     | 0              | 0                  | 0                    | 0                   | 0                        | 70                          | -70                      |
| 2020-2021 | 12           | 1                | 11                     | 22             | 336                | 54                   | 0                   | 412                      | 27                          | 385                      |
| Average   | 3            | 1                | 2                      | 8              | 82                 | 13                   | 0                   | 103                      | 36                          | 67                       |