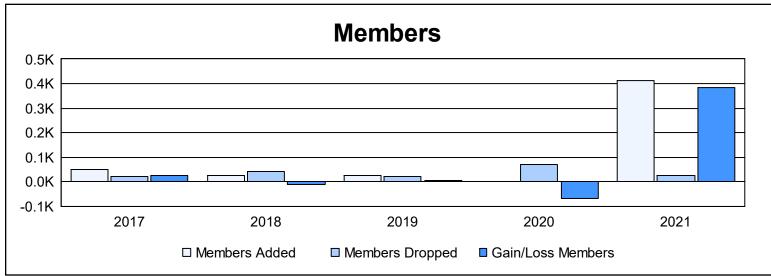

District P As of June 2021 Cumulative

| Year      | New<br>Clubs | Dropped<br>Clubs | Gain/<br>Loss<br>Clubs | New<br>Members | Charter<br>Members | Reinstate<br>Members | Transfer<br>Members | Total<br>Member<br>Added | Total<br>Members<br>Dropped | Gain/<br>Loss<br>Members |
|-----------|--------------|------------------|------------------------|----------------|--------------------|----------------------|---------------------|--------------------------|-----------------------------|--------------------------|
| 2016-2017 | 1            | 0                | 1                      | 11             | 29                 | 8                    | 0                   | 48                       | 21                          | 27                       |
| 2017-2018 | 0            | 0                | 0                      | 3              | 22                 | 2                    | 0                   | 27                       | 40                          | -13                      |
| 2018-2019 | 1            | 1                | 0                      | 4              | 22                 | 0                    | 0                   | 26                       | 22                          | 4                        |
| 2019-2020 | 0            | 3                | -3                     | 0              | 0                  | 0                    | 0                   | 0                        | 70                          | -70                      |
| 2020-2021 | 12           | 1                | 11                     | 22             | 336                | 54                   | 0                   | 412                      | 27                          | 385                      |
| Average   | 3            | 1                | 2                      | 8              | 82                 | 13                   | 0                   | 103                      | 36                          | 67                       |